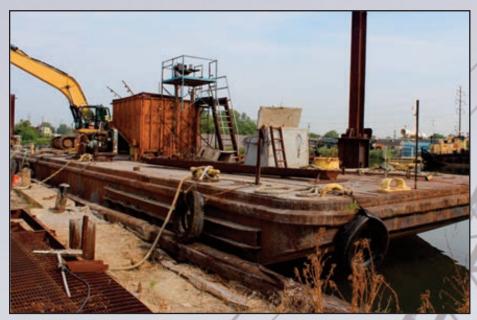

## **BARGES, WORKBOATS, TUGBOATS:**

- (6) Deck Barges To 165', Up to 1200-Ton Capacity
- (2) Crane Barges To 144', Up to 357-Ton Capacity
- (3) Tugboats To 38', (5) Work Boats To 27'

**EXCAVATORS:** (4) CAT Excavators – (2) Long Reach **HYD. CRAWLER CRANES:** Link Belt, P/H, Pettibone Up to 80 Ton

MARINE SUPPORT: Pile Driving Equipment, Hydraulic Excavator Attachments, Compressors, Welder Generators, Etc.

For further information please contact Jody Bacque at +1 616.420.1471 or Email: jbacque@hilcoglobal.com