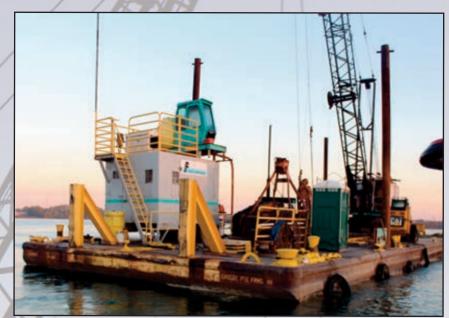

## **BARGES, WORKBOATS, TUGBOATS:**

- (6) Deck Barges To 165', Up to 1200-Ton Capacity
- (2) Crane Barges To 144', Up to 357-Ton Capacity
- (3) Tugboats To 38', (5) Work Boats To 27'

**EXCAVATORS:** (4) CAT Excavators – (2) Long Reach **HYD. CRAWLER CRANES:** Link Belt, P/H, Pettibone Up to 80 Ton

MARINE SUPPORT: Pile Driving Equipment, Hydraulic Excavator Attachments, Compressors, Welder Generators, Etc.

For further information please contact Jody Bacque at +1 616.420.1471 or Email: jbacque@hilcoglobal.com