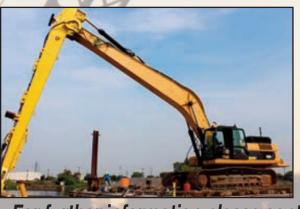

## **BARGES, WORKBOATS, TUGBOATS:**

- (6) Deck Barges To 165', Up to 1200-Ton Capacity
- (2) Crane Barges To 144', Up to 357-Ton Capacity
- (3) Tugboats To 38', (5) Work Boats To 27'

**EXCAVATORS:** (4) CAT Excavators – (2) Long Reach **HYD. CRAWLER CRANES:** Link Belt, P/H, Pettibone Up to 80 Ton