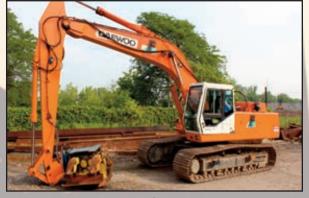

## **BARGES, WORKBOATS, TUGBOATS:**

- (6) Deck Barges To 165', Up to 1200-Ton Capacity
- (2) Crane Barges To 144', Up to 357-Ton Capacity
- (3) Tugboats To 38', (5) Work Boats To 27'

**EXCAVATORS:** (4) CAT Excavators – (2) Long Reach **HYD. CRAWLER CRANES:** Link Belt, P/H, Pettibone Up to 80 Ton