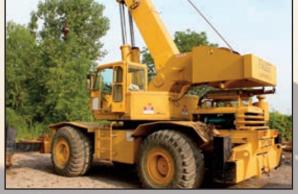

## **BARGES, WORKBOATS, TUGBOATS:**

- (6) Deck Barges To 165', Up to 1200-Ton Capacity
- (2) Crane Barges To 144', Up to 357-Ton Capacity
- (3) Tugboats To 38', (5) Work Boats To 27'

**EXCAVATORS:** (4) CAT Excavators – (2) Long Reach **HYD. CRAWLER CRANES:** Link Belt, P/H, Pettibone Up to 80 Ton