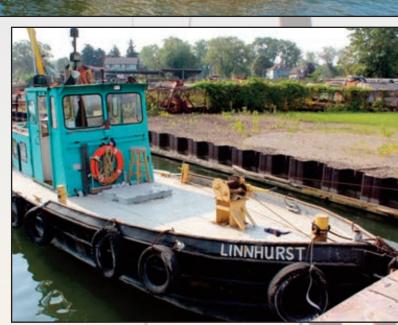

## **BARGES, WORKBOATS, TUGBOATS:**

- (6) Deck Barges To 165', Up to 1200-Ton Capacity
- (2) Crane Barges To 144', Up to 357-Ton Capacity
- (3) Tugboats To 38', (5) Work Boats To 27'

**EXCAVATORS:** (4) CAT Excavators – (2) Long Reach **HYD. CRAWLER CRANES:** Link Belt, P/H, Pettibone Up to 80 Ton

MARINE SUPPORT: Pile Driving Equipment, Hydraulic Excavator Attachments, Compressors, Welder Generators, Etc.

For further information please contact Jody Bacque at +1 616.420.1471 or Email: jbacque@hilcoglobal.com