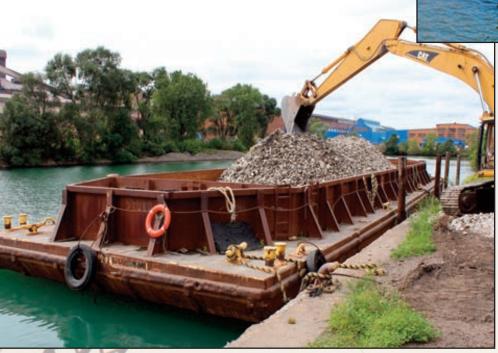

## **BARGES, WORKBOATS, TUGBOATS:**

- (6) Deck Barges To 165', Up to 1200-Ton Capacity
- (2) Crane Barges To 144', Up to 357-Ton Capacity
- (3) Tugboats To 38', (5) Work Boats To 27'

**EXCAVATORS:** (4) CAT Excavators – (2) Long Reach **HYD. CRAWLER CRANES:** Link Belt, P/H, Pettibone Up to 80 Ton

MARINE SUPPORT: Pile Driving Equipment, Hydraulic Excavator Attachments, Compressors, Welder Generators, Etc.

For further information please contact Jody Bacque at +1 616.420.1471 or Email: jbacque@hilcoglobal.com